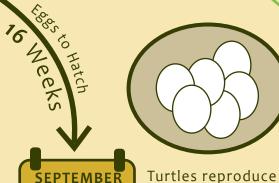

turtle eggs will

It takes female turtles between 8 to 25 years to reach maturity and produce

Turtles reproduce through hard shelled eggs, have scales and their young are

Help with Turtle Rehabilitation

Place Turtle Nesting Protection Stuctures

Protection Project in your Community

Turtles **DO NOT** tend their nests once laid nor care for their young once hatched. These nests are easily found and destroyed by predators.

grow into an adult turtle