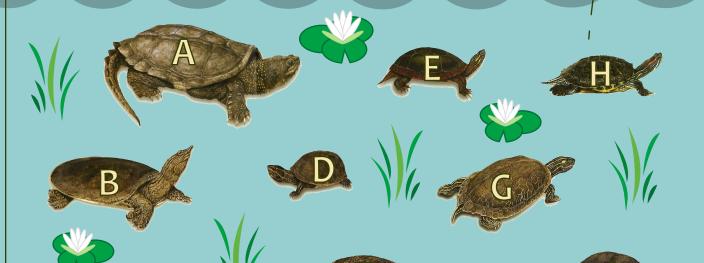

## Name That Turtle!

Match the Turtle to it's Name

6. Northern Map Turtle

2. Midland Painted Turtle

7. Spiny Softshell Turtle

3. Spotted Turtle

8. Wood Turtle

4. Snapping Turtle

9. Blanding's Turtle

5. Stinkpot (Musk) Turtle