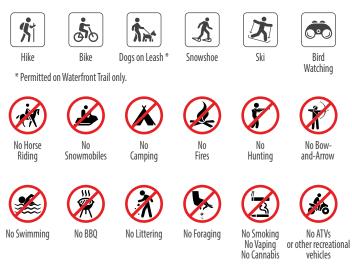

## **TRAIL SAFETY RULES**

- Download the Avenza Maps app, available on iOS and Android, and track your location on the trails. .
- Weather and trail conditions can change at any time. Check the forecast and be prepared. .
- Users must assess their own ability and fitness level before making a choice to enter any . trail on the property.
- Visitors using trails do so at their own risk and assume full responsibility for their own safety.
- Trails are not maintained during cold weather and may be slippery. Wear appropriate footwear (cleats).
- Winter trail users, please remember that the trail system you are using is multi-use. . Please respect the ski tracks.
- Stop and yield to vehicular traffic at road crossings.
- No motorized vehicles permitted. .
- Dogs must be on leash at all times. Permitted on Waterfront Trail only.
- Do not allow pets in water. Do not swim or wade in the water, and do not drink the water.
- Do not remove vegetation. .
- Carry out all garbage, including pet waste.
- Stay on designated sanctioned trails and respect trail closures and/or staff direction.
- Cyclists yield the right of way to all other users.
- Campfires are not permitted. .
- Be aware, be safe, and use common sense. .
- Be aware of wildlife. Feed songbirds only.

## ACTIVITIES