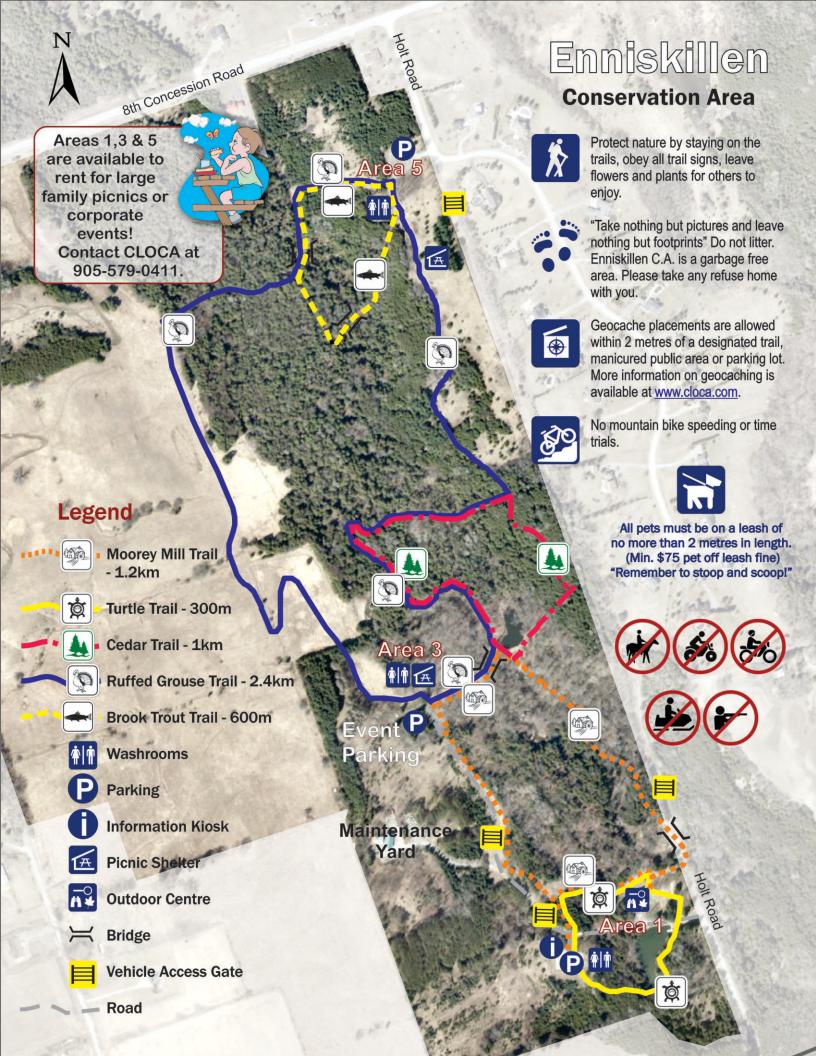

#### **Enniskillen Conservation Area**

Enniskillen Conservation Area was created to help protect a naturally occurring wet cedar forest along the Bowmanville Creek. Although cedar is the dominant species of the area, many other types of vegetation are scattered throughout the forest, with various species of birds and wildlife making their home within the diverse cover. A variety of activities await the casual recreationist: walking, birdwatching, fishing, and picnicking are very popular. Large picnic sites are available for family event and corporate picnic rentals.

# Enniskillen CONSERVATION AREA

**Central Lake Ontario Conservation** 