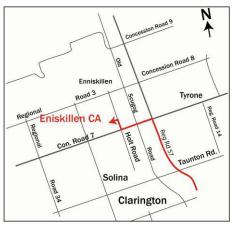

## **Locator Map**

7274 Holt Road, Clarington

Exit 401 at Waverly Rd., travel North on Reg. Rd. #57, turn left at Concession Rd. 7. Turn Right on Holt Road and follow the signs.