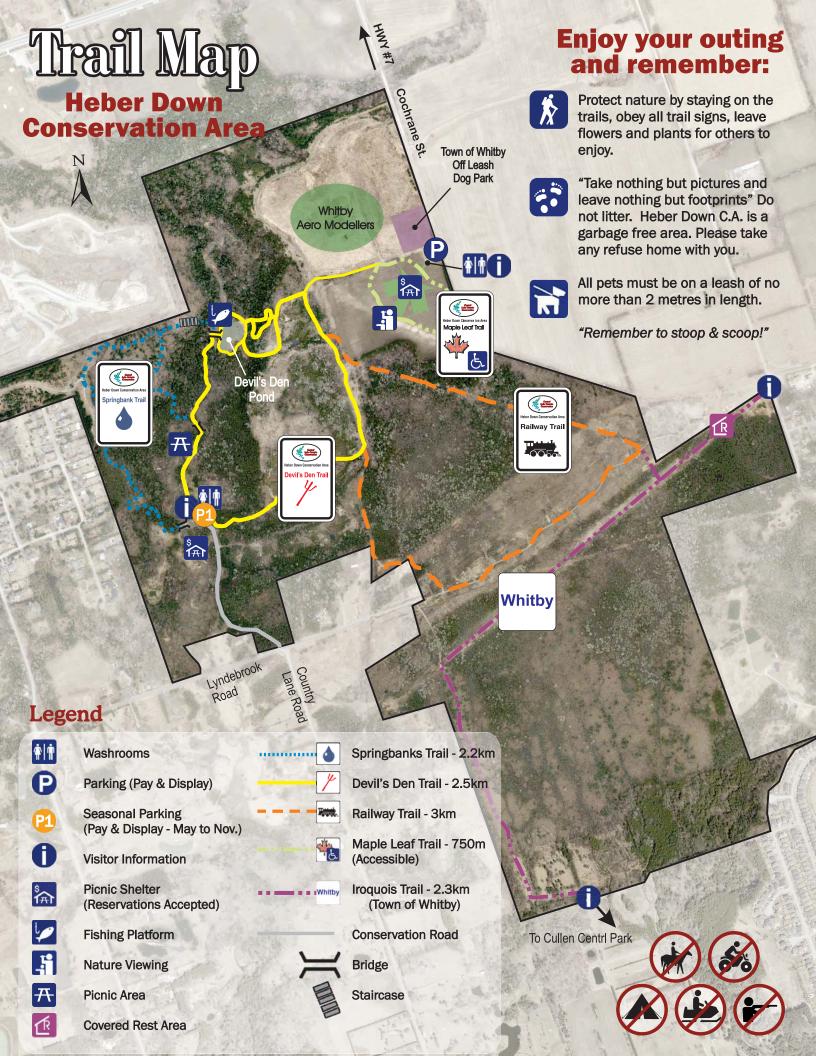

### **Heber Down Conservation Area**

Heber Down Conservation Area is a complex mosaic of plant and animal communities. Situated on 687 acres of valley lands, dry uplands, and wet woodlands, Heber Down is helping to preserve a part of the natural beauty of the CLOCA watershed. Close to the city yet country quiet, the area offers an abundance of activities for the outdoor enthusiast. Nature walks, picnicking, and fishing await the recreation-minded. If only wishing to spend a lazy day in a natural setting, follow in the steps of previous visitors from all around who have relaxed in the peace and comfort of this beautiful area.